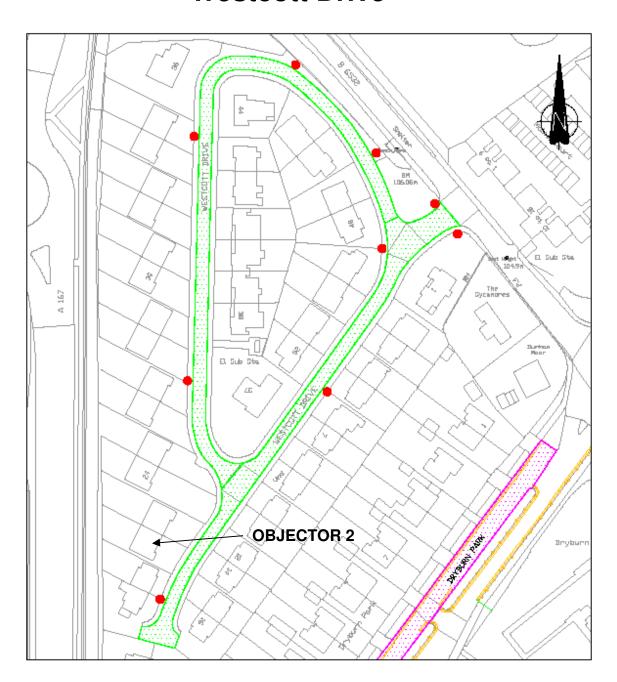

### **Westcott Drive**

# New waiting restrictions Permit Holders Only 3hr Limited Waiting (no return) Sign Location