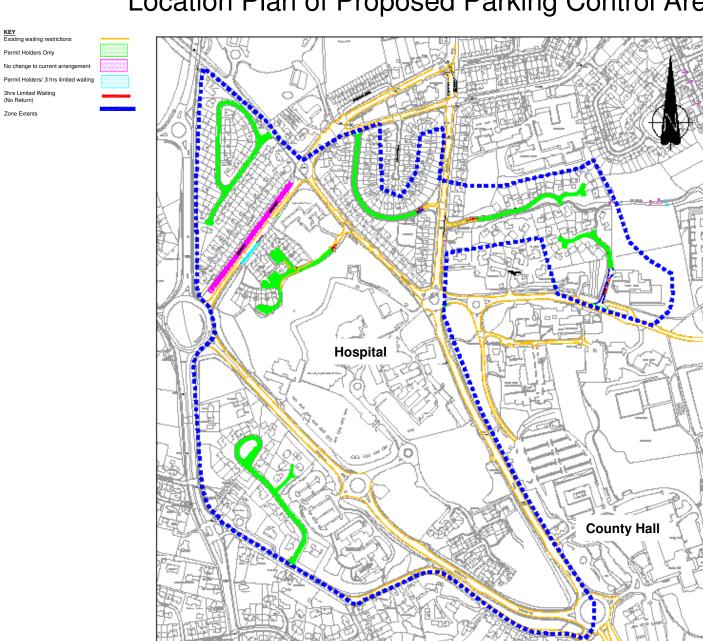

### Location Plan of Proposed Parking Control Area

| KEY<br>New waiting restrictions |                        |
|---------------------------------|------------------------|
| Permit Holders Only             |                        |
| 3hr Limited Waiting (no return) |                        |
| Sign Location                   | olumos where possible) |