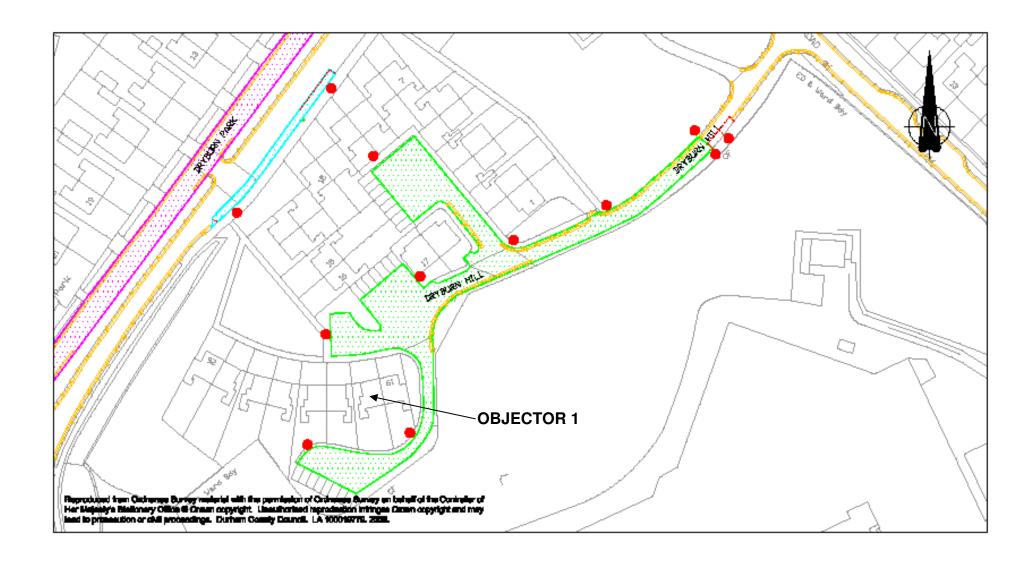

### **Dryburn Hill**

KEY New waiting restrictions

Permit Holders Only

3hr Limited Waiting (no return)

Sign Location (signs will be placed on existing posts and lighting co