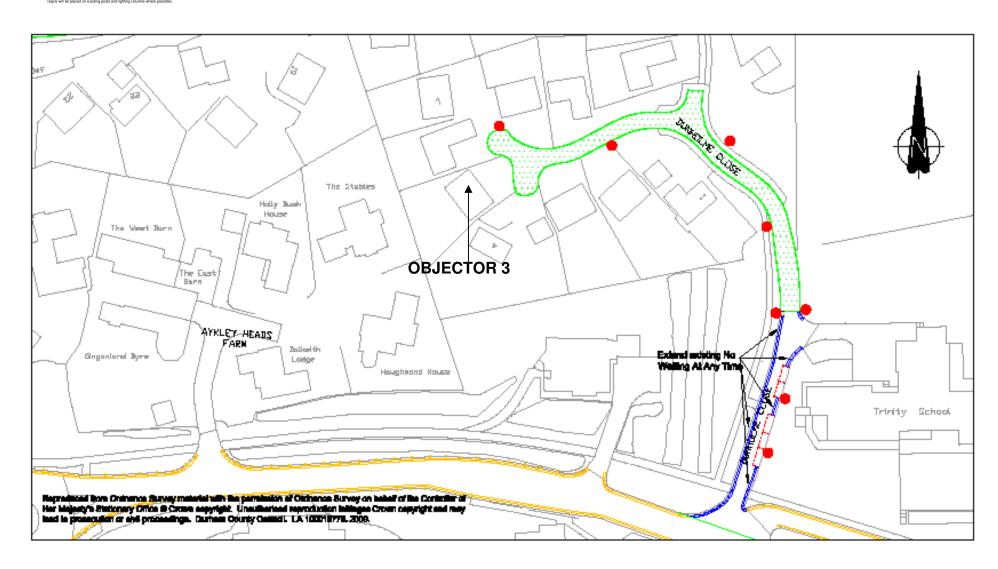

#### **Dunholme Close**

### **Dunholme Close**

Rd adjacent to Trinity School

## **Dunholme Close**

Rd adjacent to Trinity School