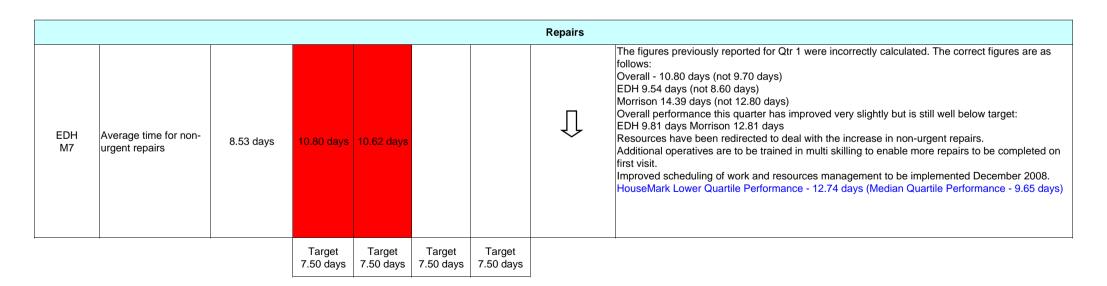

|                   |                                                                                                                   |              |                  |                  |                  |                  |                                           | Comments                                                                                                                                                                                                                                                                                                      |  |  |  |  |  |
|-------------------|-------------------------------------------------------------------------------------------------------------------|--------------|------------------|------------------|------------------|------------------|-------------------------------------------|---------------------------------------------------------------------------------------------------------------------------------------------------------------------------------------------------------------------------------------------------------------------------------------------------------------|--|--|--|--|--|
| Indicator<br>Ref: | Description                                                                                                       | Actual 07/08 | Qtr 1            | Qtr 2            | Qtr 3            | Qtr 4            | Trend Relative<br>to 07/08<br>Performance |                                                                                                                                                                                                                                                                                                               |  |  |  |  |  |
|                   |                                                                                                                   |              |                  |                  |                  |                  |                                           |                                                                                                                                                                                                                                                                                                               |  |  |  |  |  |
|                   | Repairs (cont)                                                                                                    |              |                  |                  |                  |                  |                                           |                                                                                                                                                                                                                                                                                                               |  |  |  |  |  |
| EDH<br>M12        | Percentage of all responsive repair jobs completed within target times                                            | 98.07%       | 97.64%           | 97.27%           |                  |                  | Î                                         | As above                                                                                                                                                                                                                                                                                                      |  |  |  |  |  |
|                   |                                                                                                                   |              | Target<br>99.00% | Target<br>99.00% | Target<br>99.00% | Target<br>99.00% |                                           |                                                                                                                                                                                                                                                                                                               |  |  |  |  |  |
| EDH<br>V9         | Percentage of void repair jobs completed within target times                                                      | 69.92%       | 91.23%           | 82.16%           |                  |                  | Î                                         | Performance has been affected by a revised void inspection process and changes in the I.E.E. Wiring Regulations that were introduced in July 2008 which has resulted in an increase in the amount of electrical work required. Changes have been made to the response times to reflect this increase in work. |  |  |  |  |  |
|                   |                                                                                                                   |              | Target<br>90.00% | Target<br>90.00% | Target 90.00%    | Target<br>90.00% |                                           |                                                                                                                                                                                                                                                                                                               |  |  |  |  |  |
| EDH<br>M6         | Percentage of<br>responsive but not<br>emergency repairs for<br>which an appointment<br>was both made and<br>kept | 94.22%       | 97.00%           | 97.11%           |                  |                  | Î                                         | HouseMark Median Quartile Performance - 95.87% (Upper Quartile Performance - 98.30%)                                                                                                                                                                                                                          |  |  |  |  |  |
|                   |                                                                                                                   |              | Target<br>95.00% | Target<br>95.00% | Target 95.00%    | Target<br>95.00% |                                           |                                                                                                                                                                                                                                                                                                               |  |  |  |  |  |
|                   |                                                                                                                   |              |                  |                  |                  |                  |                                           |                                                                                                                                                                                                                                                                                                               |  |  |  |  |  |
|                   | ,                                                                                                                 |              |                  |                  |                  | Serv             | vice Standards                            |                                                                                                                                                                                                                                                                                                               |  |  |  |  |  |
| EDH<br>C2         | Percentage of service standards met overall                                                                       | 89.00%       | 93.00%           | 93.00%           |                  |                  | Î                                         | The current service standards are not SMART and have recently been reviewed in conjunction with tenants. This will enable accurate reporting and monitoring of service standards from 1 April 2009.                                                                                                           |  |  |  |  |  |