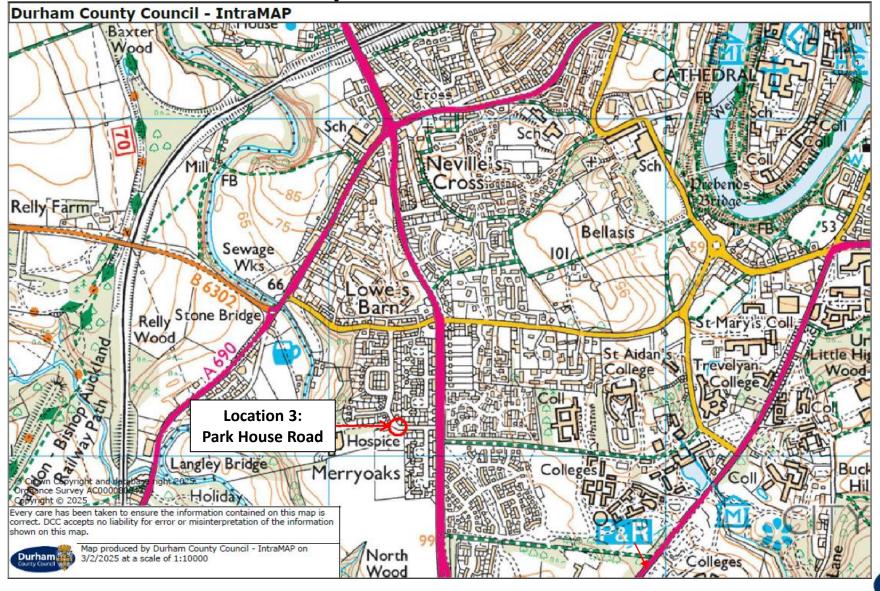

# Location Plan of Proposals and Associated Buildings

#### Location 3 – Park House Road – Proposals Location

**Photo A** – Taken Feb 2025

Local Cllr has raised concerns due to the high demand for parking at Merryoaks Community Hall

Photo B - Taken Feb 2025

Visibility of approaching road users is restricted by the nature of the carriageway.