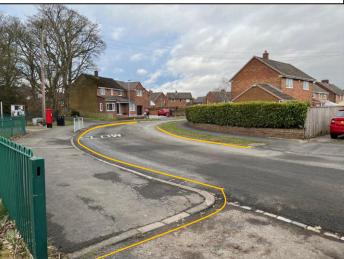

#### Location 3 – Park House Road – Proposals Location

**Photo A** – Taken Feb 2025

Local Cllr has raised concerns due to the high demand for parking at Merryoaks Community Hall

Photo B - Taken Feb 2025

Visibility of approaching road users is restricted by the nature of the carriageway.

#### Location 3 – Park House Road – Proposals Locations

The proposed restrictions will ensure the carriageway width is unobstructed through the sweeping bend of Park House Road to maintain road safety and traffic flow for approaching road users.