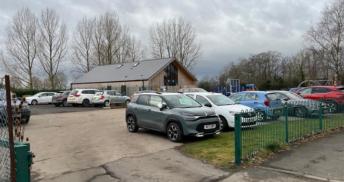

#### Location 3 – Park House Road – Proposals Location

**Photo A** – Taken Feb 2025

Local Cllr has raised concerns due to the high demand for parking at Merryoaks Community Hall

Photo B - Taken Feb 2025

Visibility of approaching road users is restricted by the nature of the carriageway.