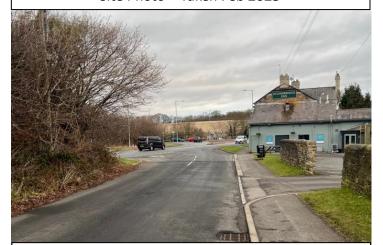

### Location 1 – Coupland Way – Proposals Locations

Maximum visibility is achieved for road users approaching the junction when unobstructed.

Site Photo – Taken Feb **2024** 

#### **Durham County Council - Summary**

**Location 1 – Coupland Way**— To introduce 'no waiting at any time' restrictions (double yellow lines) either side of the junction from Coupland Way onto the A690 to improve access/egress and visibility for all road users.