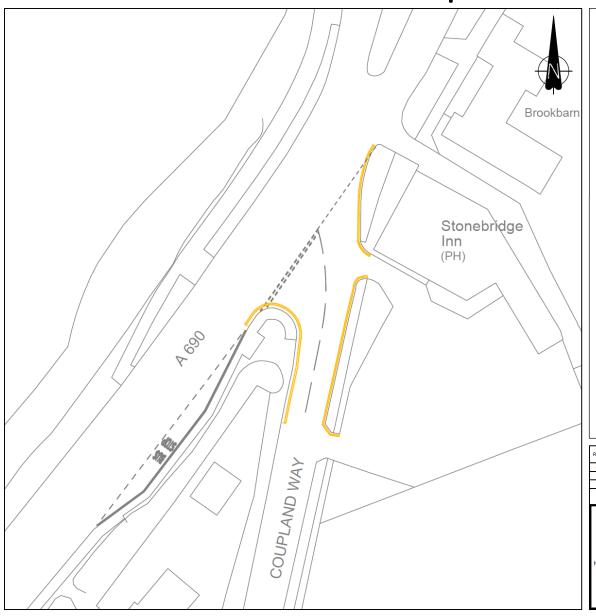

#### Location 1 – Coupland Way – Proposals Locations

#### **Durham County Council - Summary**

**Location 1 – Coupland Way**— To introduce 'no waiting at any time' restrictions (double yellow lines) either side of the junction from Coupland Way onto the A690 to improve access/egress and visibility for all road users.