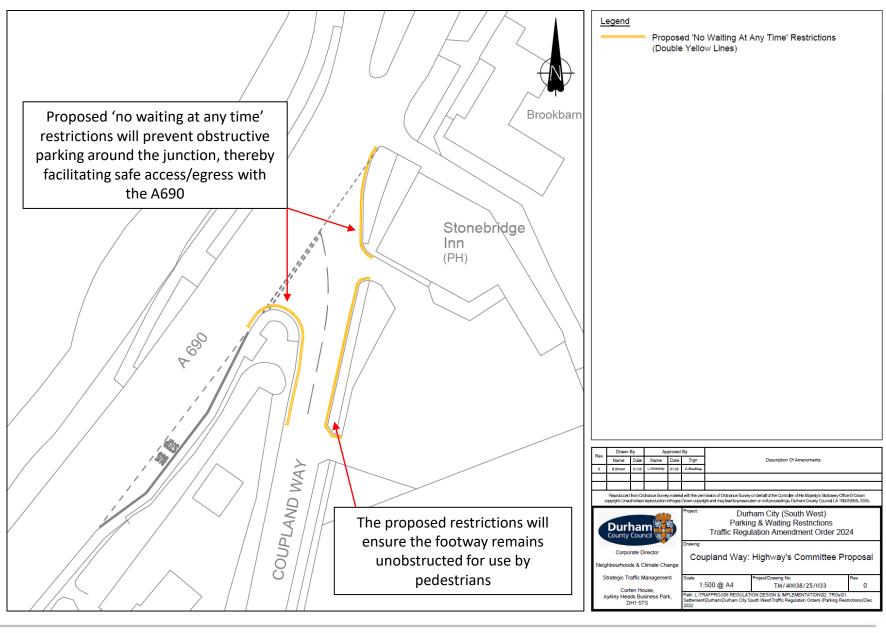

### Location 1 – Coupland Way – Proposals & Objectors

| Legena |                                                                      |
|--------|----------------------------------------------------------------------|
|        | Proposed 'No Waiting At Any Time' Restrictions (Double Yellow Lines) |

#### **Durham County Council - Summary**

**Location 1 – Coupland Way**— To introduce 'no waiting at any time' restrictions (double yellow lines) either side of the junction from Coupland Way onto the A690 to improve access/egress and visibility for all road users.