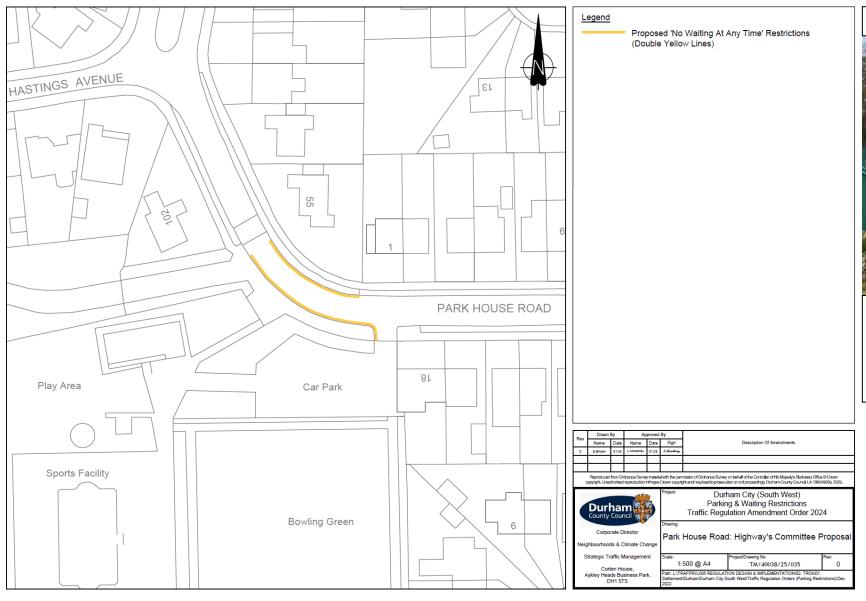

#### Location 3 – Park House Road – Proposals Locations

The proposed restrictions will ensure the carriageway width is unobstructed through the sweeping bend of Park House Road to maintain road safety and traffic flow for approaching road users.

#### Location 3 – Park House Road – Proposals & Objectors

| Consultation<br>Stage:                   | Expressions<br>In Favour: | Expressions<br>Against: |
|------------------------------------------|---------------------------|-------------------------|
| Informal<br>Consultation<br>(Via Ballot) | 3                         | 1                       |
| Formal Consultation                      | 0                         | 0                       |
|                                          | Total:                    | 1                       |

**Location 3 – Park House Road** - To introduce 'no waiting at any time' restrictions either side of Park House Road to prevent obstructive parking and maintain traffic flow in the area.