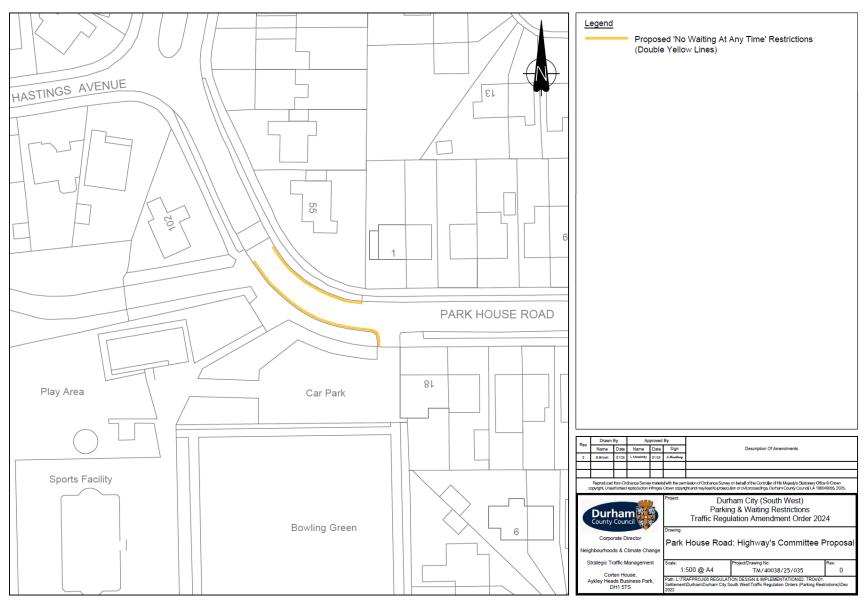

#### Location 3 – Park House Road – Proposals Locations

The proposed restrictions will ensure the carriageway width is unobstructed through the sweeping bend of Park House Road to maintain road safety and traffic flow for approaching road users.

#### Location 3 – Park House Road – Proposals & Objectors

| Consultation<br>Stage:                   | Expressions<br>In Favour: | Expressions<br>Against: |
|------------------------------------------|---------------------------|-------------------------|
| Informal<br>Consultation<br>(Via Ballot) | 3                         | 1                       |
| Formal Consultation                      | 0                         | 0                       |
|                                          | Total:                    | 1                       |

**Location 3 – Park House Road** - To introduce 'no waiting at any time' restrictions either side of Park House Road to prevent obstructive parking and maintain traffic flow in the area.