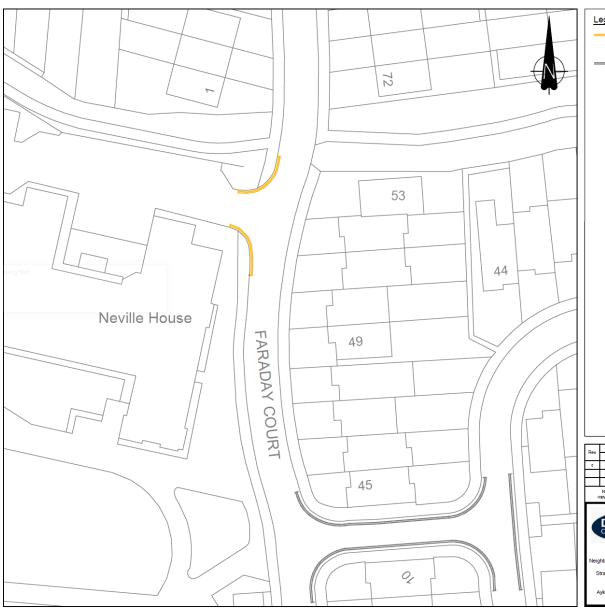

# Location 2 – Faraday Court – Proposals Location

Maximum visibility is achieved for road users approaching the junction when unobstructed.

Site Image – Taken Feb **2025** 

# Location 2 – Faraday Court – Proposals Locations

#### Location 2 – Faraday Court – Proposals & Objectors

| Legend |                                                                      |
|--------|----------------------------------------------------------------------|
|        | Proposed 'No Waiting At Any Time' Restrictions (Double Yellow Lines) |
|        | Existing 'No Waiting At Any Time' Restrictions (Double Yellow Lines) |
|        |                                                                      |
|        |                                                                      |