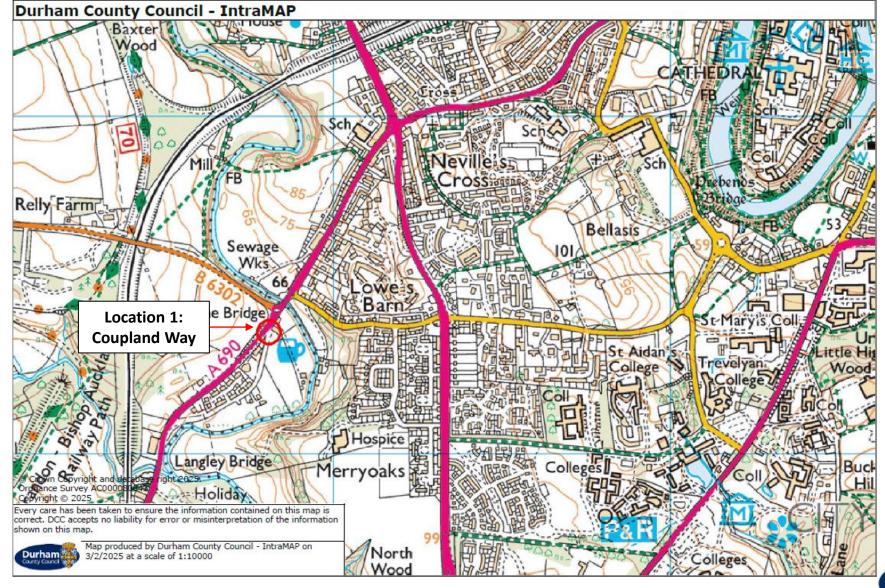

### Location 1 – Coupland Way – Proposals Locations

Maximum visibility is achieved for road users approaching the junction when unobstructed.

Site Photo – Taken Feb **2024** 

#### **Durham County Council - Summary**

**Location 1 – Coupland Way**— To introduce 'no waiting at any time' restrictions (double yellow lines) either side of the junction from Coupland Way onto the A690 to improve access/egress and visibility for all road users.