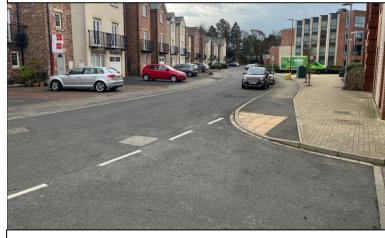

# Location 2 – Faraday Court – Proposals Location

Maximum visibility is achieved for road users approaching the junction when unobstructed.

Site Image – Taken Feb **2025** 