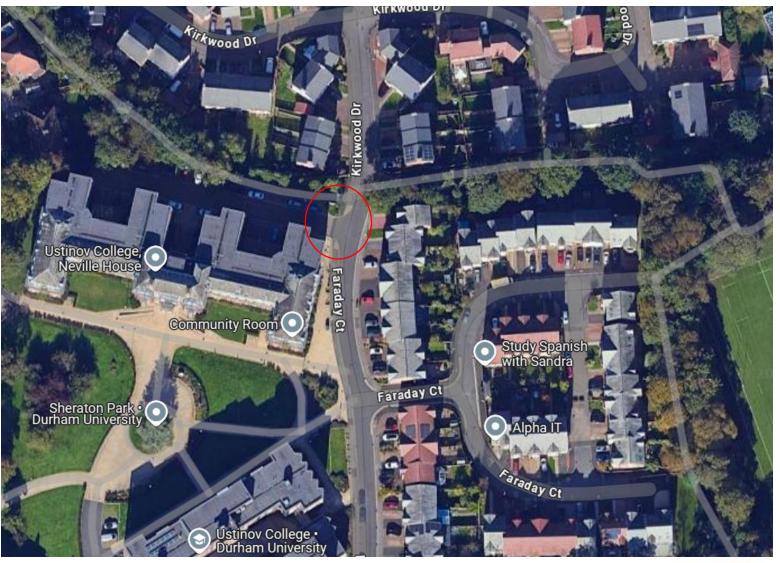

# Location 2 – Faraday Court – Proposals Locations

**Location 2 – Faraday Court** - To introduce 'no waiting at any time' restrictions either side of the access from Faraday Court into Neville House to improve access/egress and visibility for all road users.