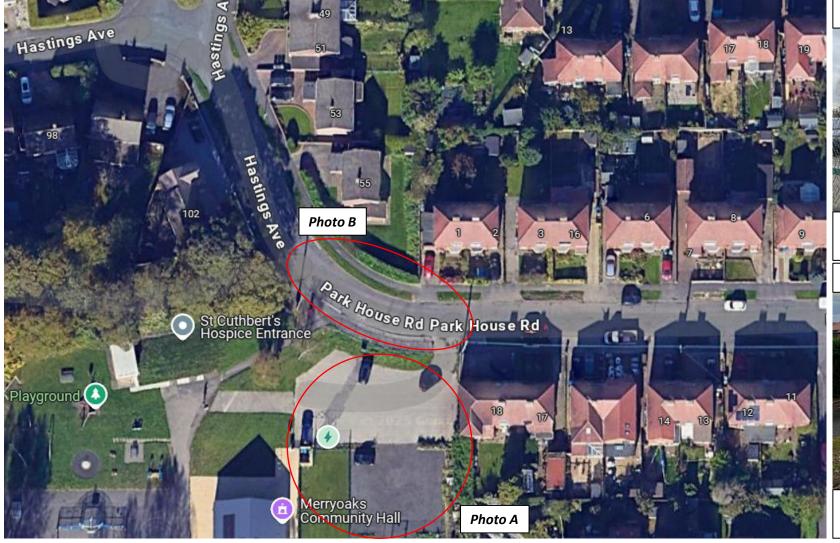

#### Location 3 – Park House Road – Proposals Location

**Photo A** – Taken Feb 2025

Local Cllr has raised concerns due to the high demand for parking at Merryoaks Community Hall

Photo B - Taken Feb 2025

Visibility of approaching road users is restricted by the nature of the carriageway.

#### Location 3 – Park House Road – Proposals Locations

The proposed restrictions will ensure the carriageway width is unobstructed through the sweeping bend of Park House Road to maintain road safety and traffic flow for approaching road users.