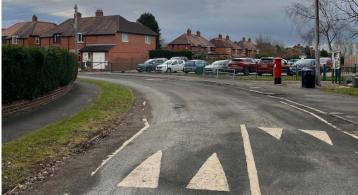

#### Location 3 – Park House Road – Proposals Location

**Photo A** – Taken Feb 2025

Local Cllr has raised concerns due to the high demand for parking at Merryoaks Community Hall

Photo B - Taken Feb 2025

Visibility of approaching road users is restricted by the nature of the carriageway.

#### Location 3 – Park House Road – Proposals Locations

The proposed restrictions will ensure the carriageway width is unobstructed through the sweeping bend of Park House Road to maintain road safety and traffic flow for approaching road users.