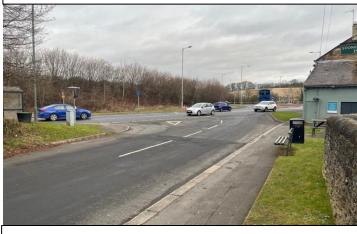

### Location 1 – Coupland Way – Proposals Locations

Maximum visibility is achieved for road users approaching the junction when unobstructed.

Site Photo – Taken Feb **2024** 

#### **Durham County Council - Summary**

**Location 1 – Coupland Way**— To introduce 'no waiting at any time' restrictions (double yellow lines) either side of the junction from Coupland Way onto the A690 to improve access/egress and visibility for all road users.