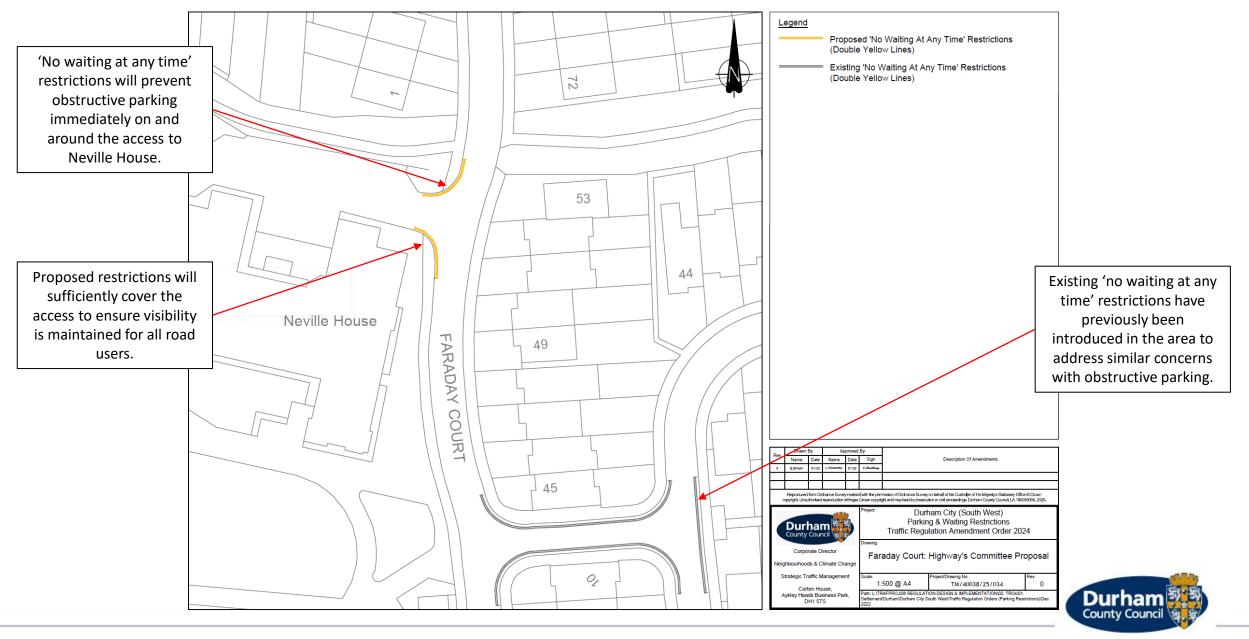

#### Location 2 – Faraday Court – Proposals & Objectors

| Legend |                                                                      |
|--------|----------------------------------------------------------------------|
|        | Proposed 'No Waiting At Any Time' Restrictions (Double Yellow Lines) |
|        | Existing 'No Waiting At Any Time' Restrictions (Double Yellow Lines) |
|        |                                                                      |
|        |                                                                      |

**Location 2 – Faraday Court** - To introduce 'no waiting at any time' restrictions either side of the access from Faraday Court into Neville House to improve access/egress and visibility for all road users.